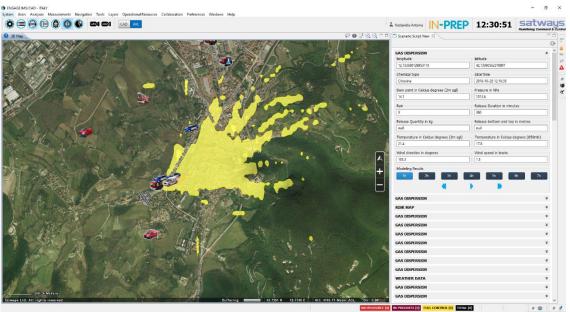

# **Scenario Building Tool - Visualization**

Visualize the scenario script to external
 visualization (trainee) & training systems (C2)