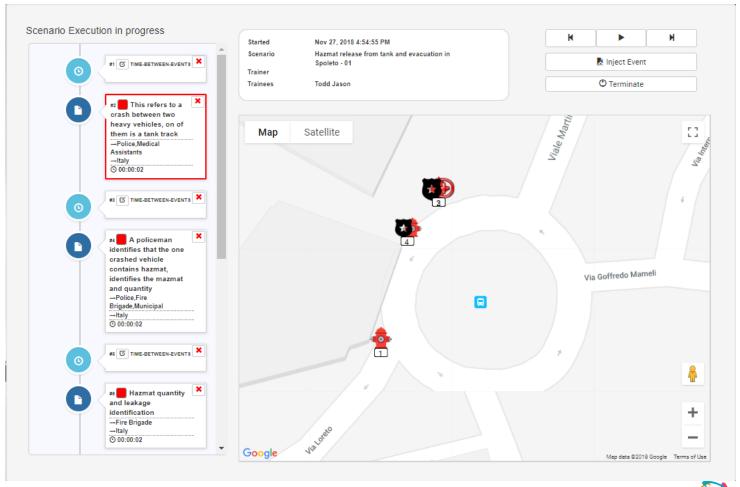

## **Scenario Building Tool - Functionalities**

- Create / Modify Emergency
  Management Scenarios
- Ingest external data sources
- Execute scenarios
- Disseminate scenario script to external visualization & training systems

# **Scenario Building Tool - Visualization**

Visualize the scenario script to external
 visualization (trainee) & training systems (C2)