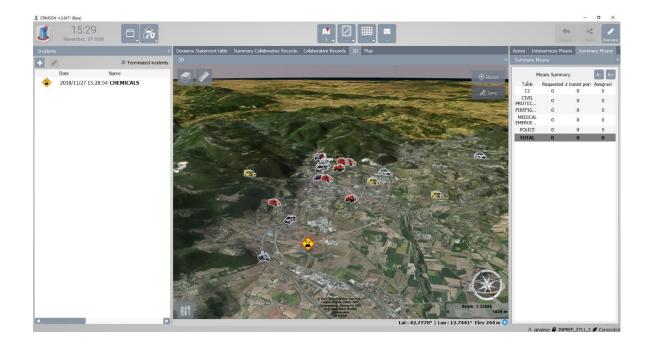

# **Scenario Building Tool - Visualization**

Visualize the scenario script to external
 visualization (trainee) & training systems (C2)