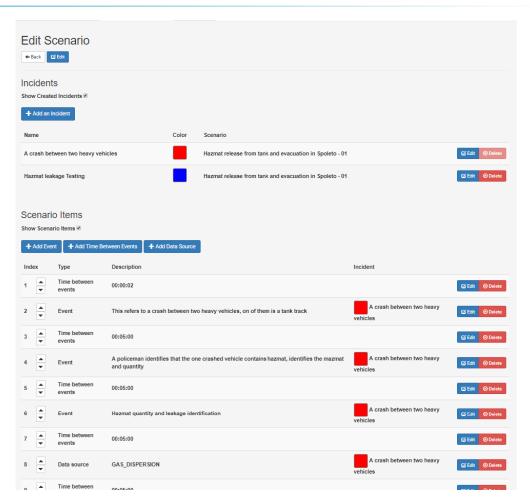

## **Scenario Building Tool - Functionalities**

- Create / Modify Emergency
  Management Scenarios
- Ingest external data sources
- Execute scenarios
- Disseminate scenario script to external visualization & training systems