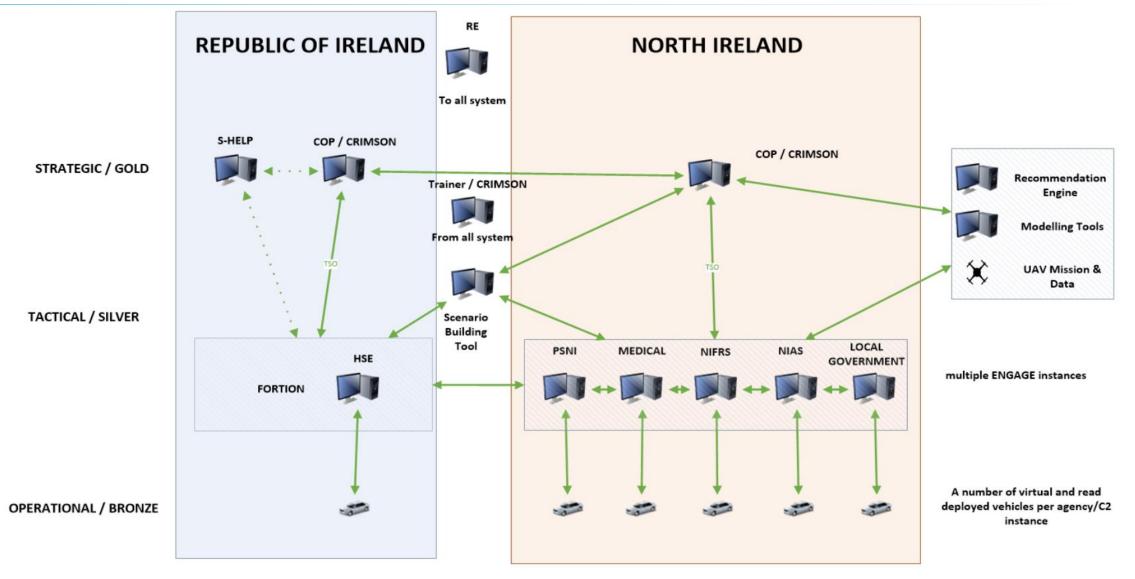

### 1<sup>st</sup> FSX Layout

# 1<sup>st</sup> FSX Scenario and agencies

- **2** terrorist attacks in **2** different locations
  - Border Rep. of Ireland and Northern Ireland
  - SSE Aena, Belfast
- 2 countries collaborating
  - **UK: 3** levels of command (gold, silver, bronze) + **6** Agencies (Police, Fire, Ambulance, Health, Coast Guards, Governement)
  - **Rep. of Ireland: 2** levels of command (gold, silver) + **2** agencies (Health, Fire)

#### 1st FSX IN-PREP Main Features and approach

- Scenario Building
  - Dynamic, Editable, Store, Integrated with all tools at Gold, Silver, Bronze levels, Integrated with modelling tools
- Collaborative Response Training
  - Multi-agency, multi-level (gold, silver, bronze) real-time collaboration in training set up
- Collaborative Response Planning (3-step approach)
  - Draft Scenario (tailored injects and resources), upload/study response plans and set up evaluation criteria
  - Log training session (injects and recommendations support collaborative response planning)
  - Evaluation (upon response planning and JESIP principles)

# 1<sup>st</sup> FSX IN-PREP Tools and Functions (1/2)

- Scenario Builder (Build, Edit, Execute, Replay, Send, Store)
- Recommendations Engine (Experts opinion and Response Plans)
- Training Platform (Cross-Border Gold, Evaluation)
- C2s (UK: Silver and Bronze multi-agency collaboration, response plans upload || Rep. of Ireland: Silver multi-agency collaboration)
- Modelling Tools (Evacuation, Explosion Impact Assessment, UAV Missions coupled with modelling results)

# 1<sup>st</sup> FSX IN-PREP Tools and Functions (1/2)

- Triage and DVI (UK Bronze performing triage to victims)
- Integration with legacy/external systems (Gold Rep. of Ireland S-HELP)
- Evaluation Module\* (comparison among exercises and response plans via KPIs – semi-automatic || metrics: time, agencies, actions, amount of agencies, etc.)