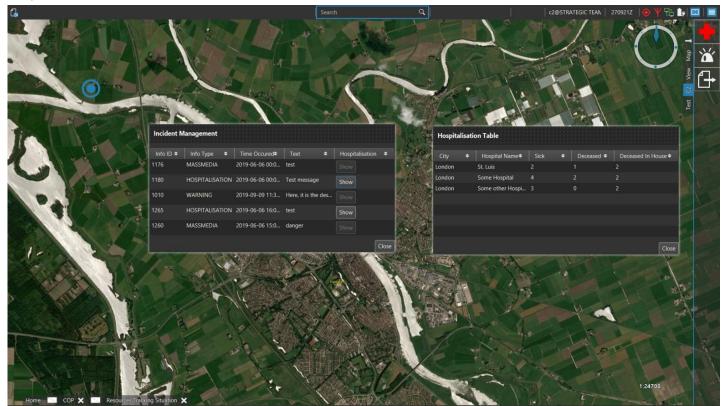

## **Connecting to the Scenario Building Tool**

• The Incident Management window displays all data sent by the Scenario Building Tools that contains only textual information.