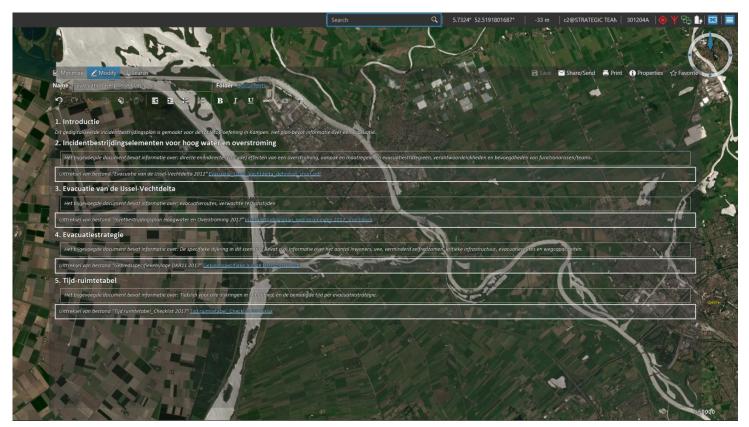

#### **Evacuation Response Plan**

• The response evacuation plan contains attached documents related to the

evacuation of the city of Kampen.

#### **Template and Documents management**

• To create structured documents, Civil C2 proposes the Template management mechanism.