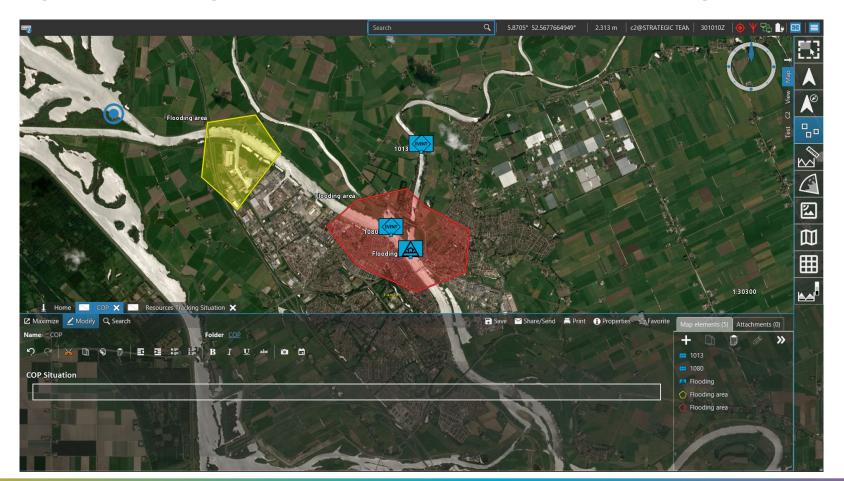

### **Connecting to the Scenario Building Tool**

• Receiving and visualizing the injects created by the Scenario Building Tool

## **Connecting to the Scenario Building Tool**

• The Incident Management window displays all data sent by the Scenario Building Tools that contains only textual information.