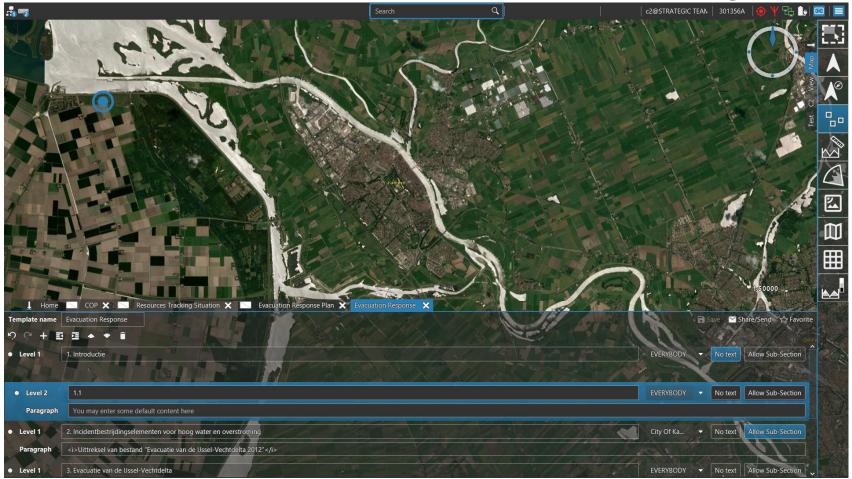

#### **Template and Documents management**

• To create structured documents, Civil C2 proposes the Template management mechanism.